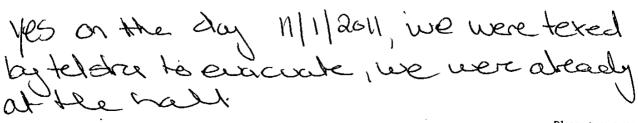

Would an early warning system work?

 Had you been advised by Council, or State Government, the highest flood levels in your area?

• Had you ever received evacuation information for flood / landslides / fires?